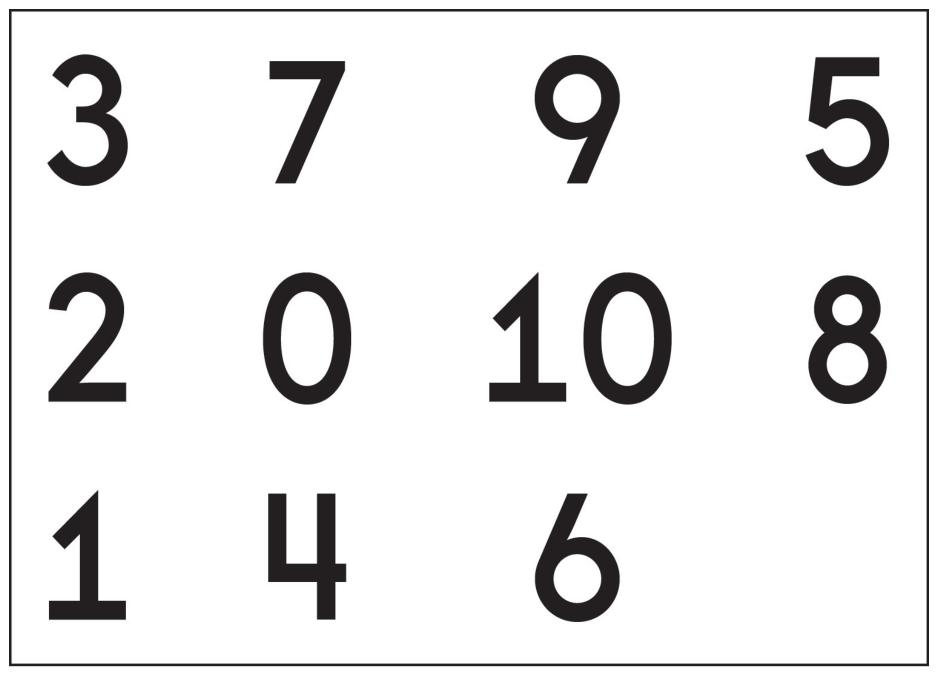

## KEEP Remote Administration Materials







### B A C X P S н E R Κ M F G J Ζ N Т

#### b С X 0 p Ť m S e k Q L

# Ss Aa Cc Bb Tt Pp Kk Oo Jj Zz Ff Dd MmVv Ee Gg LI Hh Nn Rr Qq Ii Ww Xx Uu Yy

QUESTION #6 ADA Compliant: 07/06/2018



## The little girl is holding a bunch of balloons.





## Parent Instructions Question 11

### Please read these instructions *silently*:

- Please place four identical counters arranged in a horizontal line on the table in front of the child.
- Once the counters are displayed make sure the video shows the student and the counters, then the teacher will give the instructions.
- Once the student has finished with four counters the teacher will prompt you to add the remaining counters to the line.





QUESTION #12 ADA Compliant: 07/06/2018



QUESTION #13 ADA Compliant: 07/06/2018