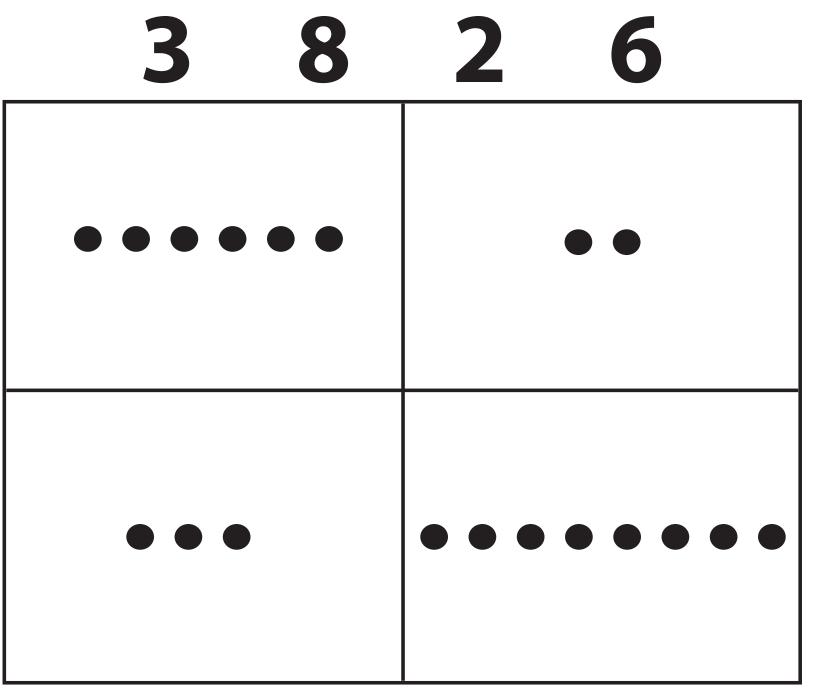

## KEEP Remote Administration Materials







### B A C X P S н E R Κ M F G J Ζ N Т

#### b С X 0 p Ť m S e k Q L

# Ss Aa Cc Bb Tt Pp Kk Oo Jj Zz Ff Dd MmVv Ee Gg LI Hh Nn Rr Qq Ii Ww Xx Uu Yy

QUESTION #6 ADA Compliant: 07/06/2018



## The little girl is holding a bunch of balloons.





## Parent Instructions Question 11

### Please read these instructions *silently*:

- Please place four identical counters arranged in a horizontal line on the table in front of the child.
- Once the counters are displayed make sure the video shows the student and the counters, then the teacher will give the instructions.
- Once the student has finished with four counters the teacher will prompt you to add the remaining counters to the line.





QUESTION #12 ADA Compliant: 07/06/2018



QUESTION #13 ADA Compliant: 07/06/2018