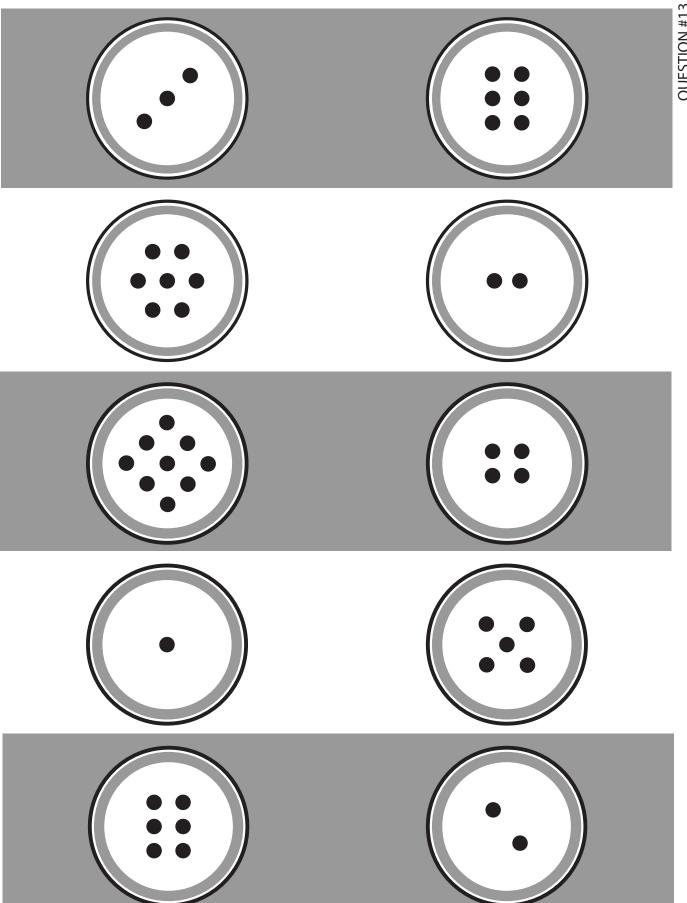

## KEEP Remote Administration Materials







### B A C X P S н E R Κ M F G J Ζ N Т

#### b С X 0 p Ť m S e k Q L

# Ss Aa Cc Bb Tt Pp Kk Oo Jj Zz Ff Dd MmVv Ee Gg LI Hh Nn Rr Qq Ii Ww Xx Uu Yy

QUESTION #6 ADA Compliant: 07/06/2018



## The little girl is holding a bunch of balloons.





## Parent Instructions Question 11

### Please read these instructions *silently*:

- Please place four identical counters arranged in a horizontal line on the table in front of the child.
- Once the counters are displayed make sure the video shows the student and the counters, then the teacher will give the instructions.
- Once the student has finished with four counters the teacher will prompt you to add the remaining counters to the line.





QUESTION #12 ADA Compliant: 07/06/2018



QUESTION #13 ADA Compliant: 07/06/2018